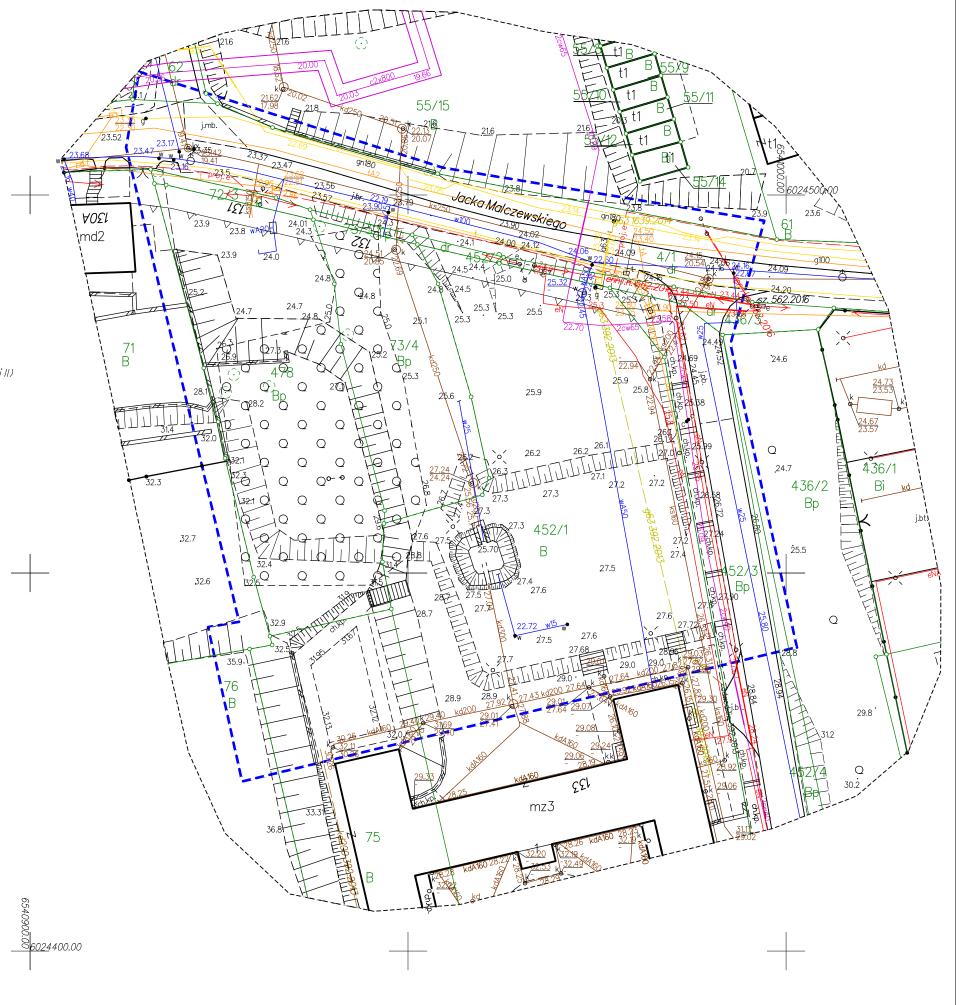

## MAPA DO CELÓW PROJEKTOWYCH SKALA 1:500 Obiekt: Malczewskiego, dz. nr 452/1

Data opracowania mapy: 26.05.2021 r. Identyfikator i nazwa jednostki ewidencyjnej: 226101\_1, M.Gdańsk Identyfikator i nazwa obrębu ewidencyjnego: 226101\_1.0077 Nr sekcji: 6.220.26.01.2.3, 6.220.26.01.4.1 Imię i nazwisko osoby lub podmiotu, który wykonał mapę:

Układ współrzędnych prostokątnych płaskich: PL -2000/6 Układ wysokości: Kronsztadt '86bis

--- oznaczenie granic obszaru, który był przedmiotem aktualizacji

Dla działki w zakresie opracowania mapy nie badano służebności gruntowych. Nie wyklucza się istnienia w terenie urządzeń podziemnych, dla których brak było informacji branżowych i nie zostały odnalezione w trakcie inwentaryzacji geodezyjnej. Gdańsk, dnia 26.05.2021r.

W zakresie opracowania mapy występują projektowane urządzenia uzgodnione na naradach koordynacy jnych - zgodnie z treścią mapy. Gdańsk, dnia 26.05.2021r.

Obiekty nieobjęte katalogiem obiektów baz danych:

——△—— nieprzekraczalna linia zabudowy

| Oświadczam, że operat techniczny zawiera jący rezultaty prac<br>geodezy jnych, w wyniku których powstał ninie jszy dokument uzyskał<br>pozytywny wynik weryfikacji. |                                                                                                                                     |
|---------------------------------------------------------------------------------------------------------------------------------------------------------------------|-------------------------------------------------------------------------------------------------------------------------------------|
| ldentyfikator zgłoszenia prac<br>geodezyjnych                                                                                                                       | WG-III.6640.1.2401.2021                                                                                                             |
| Organ służby geodezyjnej, który<br>otrzymał zgłoszenie                                                                                                              | Urząd Miejski w Gdańsku                                                                                                             |
| Nr oraz data sporządzenia<br>dokumentu zawiera jącego<br>wynik pozytywne j weryfikac ji                                                                             | Protokół weryfikacji nr<br>WG-III.6640.1.2401.2021_23941<br>z dnia 01.06.2021 r.                                                    |
| Wykonawca prac geodezy jnych                                                                                                                                        | GEOWAP SP. Z O.O.                                                                                                                   |
| lmię i nazwisko oraz nr uprawnień<br>zawodowych kierownika prac                                                                                                     | Jestem świadomy odpowiedzialności karnej<br>za złożenie fałszywego oświadczenia.<br>mgr inż. Paweł Klockowski<br>nr uprawnień 21537 |